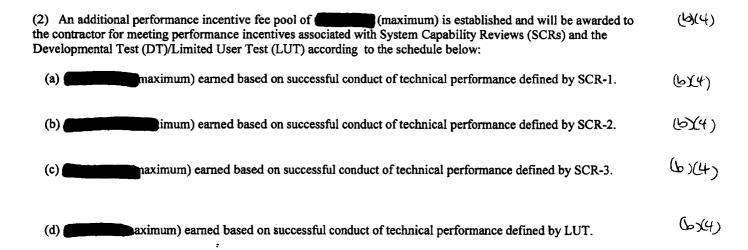

(b)(4)

- (e) The specific criteria/evidence and associated percentages related to successful completion of (a) through (d) above are defined in the Section J attachment entitled "Performance Incentive Fee Criteria/Evidence."
- (f) Following completion of each milestone in (a) through (d) above, the government will determine the amount of performance incentive fee earned. If it is determined that performance incentive fee is earned, the additional contract value will be added to the total value of the contract at the time the incentive is earned.
- (3) For Earned Value and cost reporting purposes, the target cost value of will be used.
  - d. Changes issued under FAR 52.243-2, Changes Cost Reimbursement