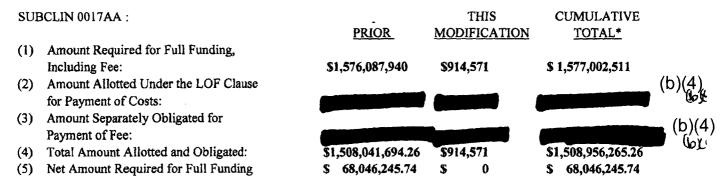

| SUE | 3CLIN 0017AA :                       | _                | THIS                | CUMULATIVE       |              |
|-----|--------------------------------------|------------------|---------------------|------------------|--------------|
|     |                                      | PRIOR            | <b>MODIFICATION</b> | TOTAL*           |              |
| (1) | Amount Required for Full Funding,    |                  |                     |                  |              |
|     | Including Fee:                       | \$1,576,866,060  | (\$991,510)         | \$ 1,575,874,550 |              |
| (2) | Amount Allotted Under the LOF Clause |                  |                     |                  |              |
|     | for Payment of Costs:                |                  |                     |                  | 6)(4         |
| (3) | Amount Separately Obligated for      | <del></del>      |                     |                  |              |
|     | Payment of Fee:                      |                  |                     |                  | 6 41\        |
| (4) | Total Amount Allotted and Obligated: | \$ 1,244,905,834 | \$ 8,573            | \$1,244,914,407  | <b>6</b> )4) |
| (5) | Net Amount Required for Full Funding | \$ 331,960,226   | (\$1,000,083)       | \$ 330,960,143   |              |