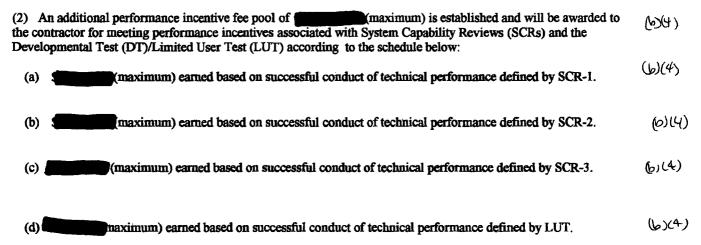

(b)(4)

- (e) The specific criteria/evidence and associated percentages related to successful completion of (a) through (d) above are defined in the Section J attachment entitled "Performance Incentive Fee Criteria/Evidence."
- (f) Following completion of each milestone in (a) through (d) above, the government will determine the amount of performance incentive fee earned. If it is determined that performance incentive fee is earned, the additional contract value will be added to the total value of the contract at the time the incentive is earned.
- (3) For Earned Value and cost reporting purposes, the target cost value of will be used.
  - d. Changes issued under FAR 52.243-2, Changes Cost Reimbursement