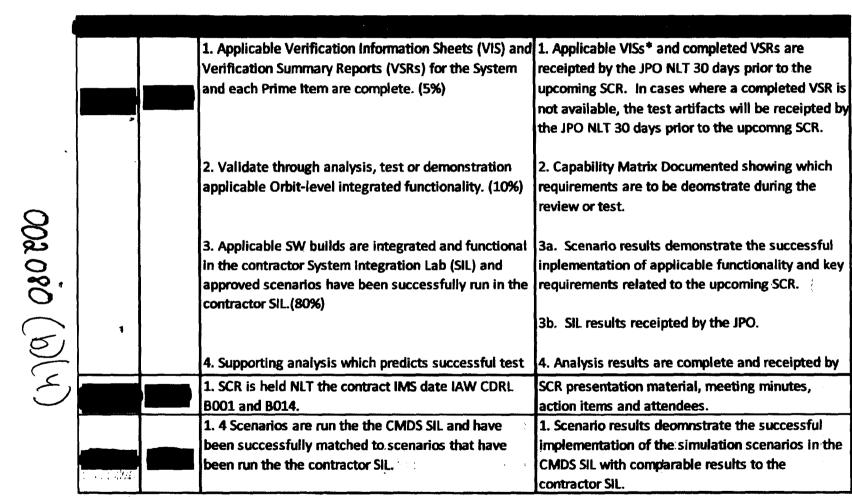

(b)(4)

- (e) The specific criteria/evidence and associated percentages related to successful completion of (a) through (d) above are defined in the Section J attachment entitled "Performance Incentive Fee Criteria/Evidence."
- (f) Following completion of each milestone in (a) through (d) above, the government will determine the amount of performance incentive fee earned. If it is determined that performance incentive fee is earned, the additional contract value will be added to the total value of the contract at the time the incentive is earned.
- (3) For Earned Value and cost reporting purposes, the target cost value of will be used.
  - d. Changes issued under FAR 52.243-2, Changes Cost Reimbursement