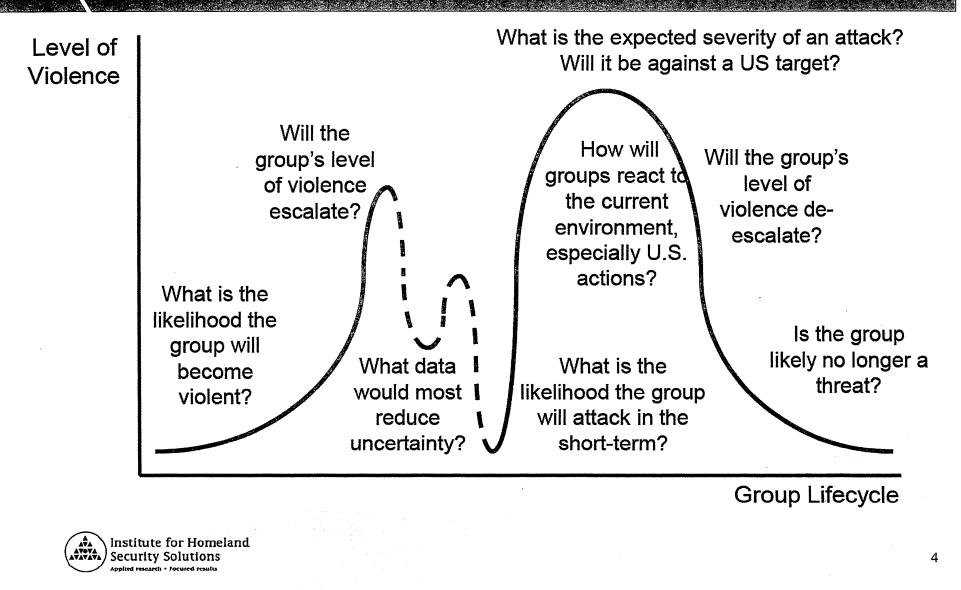

# Potential Utility of VIMS for IA Decision Support

# Modeling Challenges

- 1. Produce models that will help analysts assess risks group and organizational violence
  - Use social science theories to assist analysis in understanding potential scenarios
- 2. Produce models that would help analysts to forecast future violence outcomes

Violence against humans

- Violence escalation/de-escalation
- Violence initiation/cessation