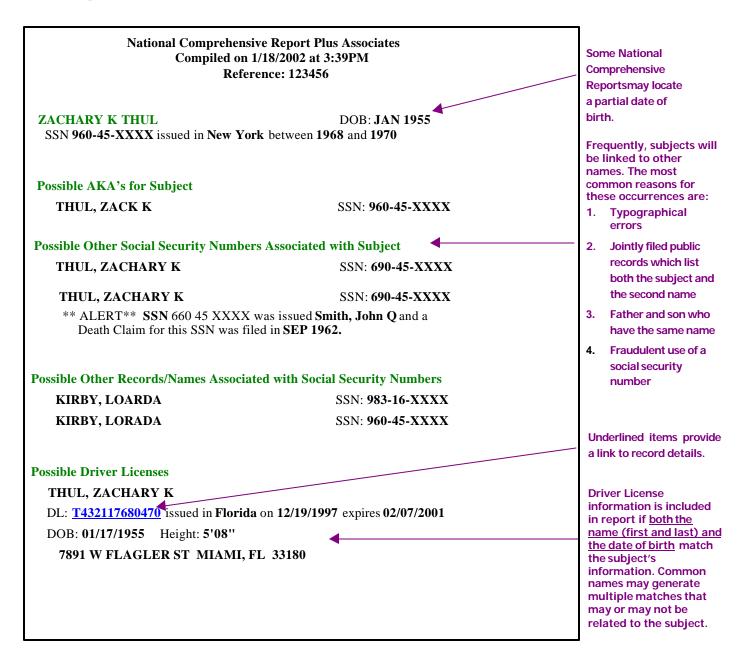

## The National Comprehensive Plus Associates Report

The following is a sample National Comprehensive Report <sup>SM</sup> Plus Associates. The amount and type of records identified in a report will vary from subject to subject. All names and other information are fictional and are for illustrative purposes only. Any resemblance to real persons or public record information is unintentional.

Note: Social Security numbers are truncated in the examples below. Actual reports may differ from this example.

|                                                                          |                                                                                                 | ]                                                  |
|--------------------------------------------------------------------------|-------------------------------------------------------------------------------------------------|----------------------------------------------------|
| Possible Deed Tran                                                       | Isfers                                                                                          |                                                    |
| <b>305 WAYBREE</b>                                                       | ZE BLVD COLUMBUS OH 34209                                                                       | For a complete                                     |
| Ohio Deed Tra                                                            | Insfer Records - County of: FRANKLIN                                                            | explanation and                                    |
| Parcel Number                                                            | : <u>T545663</u>                                                                                | available states for                               |
| Legal Desc:                                                              | LT 56 BLK 87 PB 14/38                                                                           | Deed transfers, choose<br>the "Help" button on     |
| Sale Price:                                                              | <b>\$84,000</b> Loan Amount: <b>\$67,200</b>                                                    | the Main Menu.                                     |
| Contract Date:                                                           | 8/14/1995                                                                                       |                                                    |
| Lender:                                                                  | LIBERTY SAV BK                                                                                  |                                                    |
| Situs Addr:                                                              | 305 WAYBREEZE BLVD                                                                              |                                                    |
|                                                                          | COLUMBUS, OH 34209                                                                              |                                                    |
| Seller(s):                                                               | THUL, ZACHARY K                                                                                 |                                                    |
| Buyer(s):                                                                | SMITH, BART O                                                                                   |                                                    |
| Possible Vehicles I                                                      | Registered at Subject's Addresses                                                               |                                                    |
|                                                                          | DR, RIVERBEND NY 11903                                                                          | Debtor Discovery reports<br>locate vehicles by the |
| Plate: <b>K387KJ</b>                                                     | State: NY Date Registered: 08/14/1996 Expire Date: 08/30/1998                                   | subject's addresses –                              |
| OWNER: ZAO                                                               | CHARY K THUL                                                                                    | regardless of the name                             |
| Title: 76174xx                                                           | x Title Date: 8/14/1996                                                                         | on the vehicle registration.                       |
| 1999 DODGE                                                               | ECARAVAN                                                                                        | · · · · ·                                          |
| VIN: 2B5CD3                                                              | 595EK253648                                                                                     |                                                    |
| Plate: <b>ID036H</b><br>OWNER: <b>ZAC</b><br>Title: 77465x<br>1997 CHEVH | CHARY K THUL<br>xx Title Date: 09/29/1998<br>ROLET S10 PICKUP<br>S10 PICKUP – 2.2 L4 EFI OHV 8V |                                                    |
| Possible Boat Regis                                                      | strations                                                                                       |                                                    |
|                                                                          | THUL ZACHARY                                                                                    | Underlined items                                   |
|                                                                          | 70 REARVIEW DR                                                                                  | provide a link to record                           |
|                                                                          | RIVERBEND, NY 11903                                                                             | details.                                           |
|                                                                          | <b>1988</b> Length: <b>41.9'</b> MFG:                                                           |                                                    |
| Registration N                                                           | -                                                                                               |                                                    |
|                                                                          | FIBERGLASS                                                                                      |                                                    |
| Hull Number:                                                             |                                                                                                 |                                                    |
|                                                                          | PLEASURE                                                                                        |                                                    |
|                                                                          |                                                                                                 |                                                    |
| Propulsion:                                                              | INBOARD<br>GASOLINE                                                                             |                                                    |