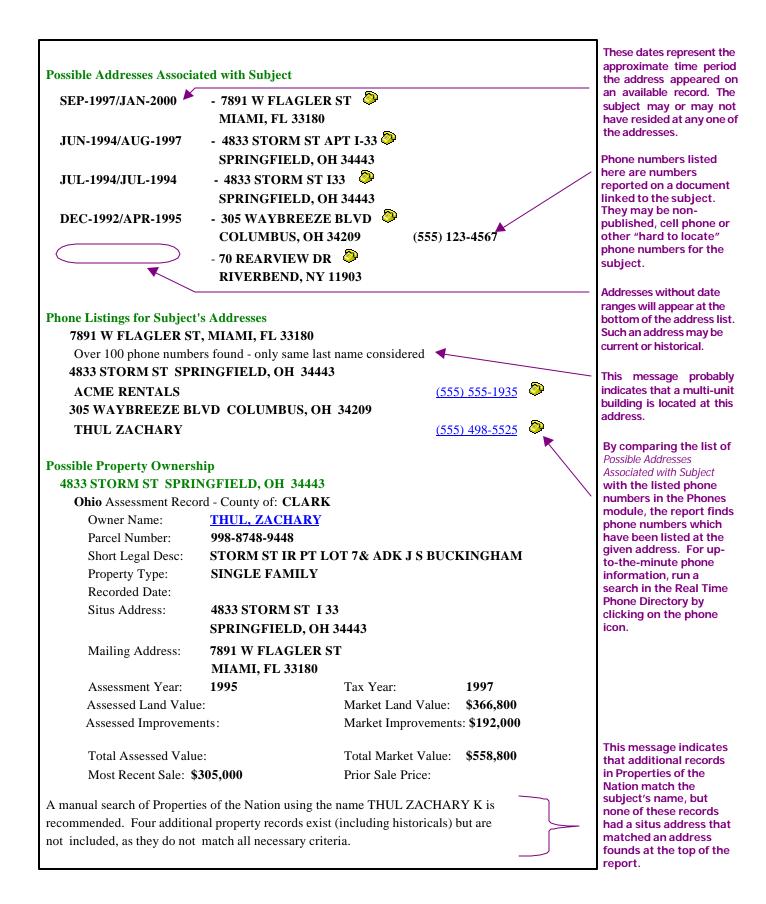

## The National Comprehensive Plus Associates Report

The following is a sample National Comprehensive Report <sup>SM</sup> Plus Associates. The amount and type of records identified in a report will vary from subject to subject. All names and other information are fictional and are for illustrative purposes only. Any resemblance to real persons or public record information is unintentional.

Note: Social Security numbers are truncated in the examples below. Actual reports may differ from this example.

|                                                                          |                                                                                                 | ]                                                  |
|--------------------------------------------------------------------------|-------------------------------------------------------------------------------------------------|----------------------------------------------------|
| Possible Deed Tran                                                       | Isfers                                                                                          |                                                    |
| <b>305 WAYBREE</b>                                                       | ZE BLVD COLUMBUS OH 34209                                                                       | For a complete                                     |
| Ohio Deed Tra                                                            | Insfer Records - County of: FRANKLIN                                                            | explanation and                                    |
| Parcel Number                                                            | : <u>T545663</u>                                                                                | available states for                               |
| Legal Desc:                                                              | LT 56 BLK 87 PB 14/38                                                                           | Deed transfers, choose<br>the "Help" button on     |
| Sale Price:                                                              | <b>\$84,000</b> Loan Amount: <b>\$67,200</b>                                                    | the Main Menu.                                     |
| Contract Date:                                                           | 8/14/1995                                                                                       |                                                    |
| Lender:                                                                  | LIBERTY SAV BK                                                                                  |                                                    |
| Situs Addr:                                                              | 305 WAYBREEZE BLVD                                                                              |                                                    |
|                                                                          | COLUMBUS, OH 34209                                                                              |                                                    |
| Seller(s):                                                               | THUL, ZACHARY K                                                                                 |                                                    |
| Buyer(s):                                                                | SMITH, BART O                                                                                   |                                                    |
| Possible Vehicles I                                                      | Registered at Subject's Addresses                                                               |                                                    |
|                                                                          | DR, RIVERBEND NY 11903                                                                          | Debtor Discovery reports<br>locate vehicles by the |
| Plate: <b>K387KJ</b>                                                     | State: NY Date Registered: 08/14/1996 Expire Date: 08/30/1998                                   | subject's addresses –                              |
| OWNER: ZAO                                                               | CHARY K THUL                                                                                    | regardless of the name                             |
| Title: 76174xx                                                           | x Title Date: 8/14/1996                                                                         | on the vehicle registration.                       |
| 1999 DODGE                                                               | ECARAVAN                                                                                        | · · · · ·                                          |
| VIN: 2B5CD3                                                              | 595EK253648                                                                                     |                                                    |
| Plate: <b>ID036H</b><br>OWNER: <b>ZAC</b><br>Title: 77465x<br>1997 CHEVH | CHARY K THUL<br>xx Title Date: 09/29/1998<br>ROLET S10 PICKUP<br>S10 PICKUP – 2.2 L4 EFI OHV 8V |                                                    |
| Possible Boat Regis                                                      | strations                                                                                       |                                                    |
|                                                                          | THUL ZACHARY                                                                                    | Underlined items                                   |
|                                                                          | 70 REARVIEW DR                                                                                  | provide a link to record                           |
|                                                                          | RIVERBEND, NY 11903                                                                             | details.                                           |
|                                                                          | <b>1988</b> Length: <b>41.9'</b> MFG:                                                           |                                                    |
| Registration N                                                           | -                                                                                               |                                                    |
|                                                                          | FIBERGLASS                                                                                      |                                                    |
| Hull Number:                                                             |                                                                                                 |                                                    |
|                                                                          | PLEASURE                                                                                        |                                                    |
|                                                                          |                                                                                                 |                                                    |
| Propulsion:                                                              | INBOARD<br>GASOLINE                                                                             |                                                    |