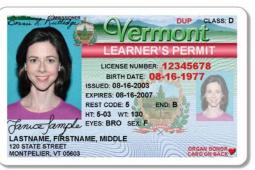

#### **SAMPLE ID'S, PERMIT'S & LICENSES**

**LEARNER'S PERMIT UNDER 18 YEARS OF AGE** 

WITHOUT PHOTO

LEARNER'S PERMIT **UNDER 21 YEARS OF AGE** 

WITHOUT PHOTO

**LEARNER'S PERMIT** 21 YEARS OF AGE **OR OVER** 

WITHOUT PHOTO

WITH PHOTO

120 State Street Montpelier, Vermont 05603-0001 www.aot.state.vt.us