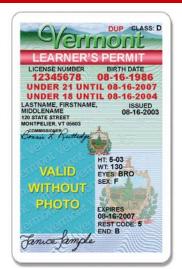

#### **SAMPLE ID'S, PERMIT'S & LICENSES**

**LEARNER'S PERMIT UNDER 18 YEARS OF AGE** 

WITHOUT PHOTO

LEARNER'S PERMIT **UNDER 21 YEARS OF AGE** 

WITHOUT PHOTO

**LEARNER'S PERMIT** 21 YEARS OF AGE **OR OVER** 

WITHOUT PHOTO

WITH PHOTO

120 State Street Montpelier, Vermont 05603-0001 www.aot.state.vt.us