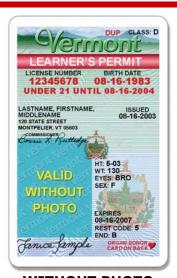

#### **SAMPLE ID'S, PERMIT'S & LICENSES**

**LEARNER'S PERMIT UNDER 18 YEARS OF AGE** 

WITHOUT PHOTO

LEARNER'S PERMIT **UNDER 21 YEARS OF AGE** 

WITHOUT PHOTO

**LEARNER'S PERMIT** 21 YEARS OF AGE **OR OVER** 

WITHOUT PHOTO

WITH PHOTO

120 State Street Montpelier, Vermont 05603-0001 www.aot.state.vt.us