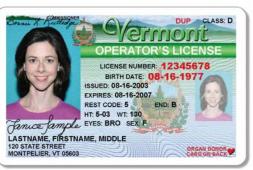

### **SAMPLE ID'S, PERMIT'S & LICENSES**

JUNIOR OPERATOR'S LICENSE UNDER 18 YEARS OF AGE

WITHOUT PHOTO

OPERATOR'S LICENSE
UNDER 21 YEARS OF
AGE

WITHOUT PHOTO

OPERATOR'S LICENSE 21 YEARS OF AGE OR OVER

**WITHOUT PHOTO** 

**WITH PHOTO** 

120 State Street Montpelier, Vermont 05603-0001 www.aot.state.vt.us