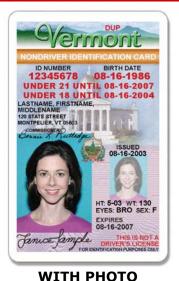

### **SAMPLE ID'S, PERMIT'S & LICENSES**

NON-DRIVER
IDENTIFICATION CARDS
UNDER 18 YEARS OF
AGE

WITHOUT PHOTO

NON-DRIVER
IDENTIFICATION CARDS
UNDER 21 YEARS OF
AGE

**WITHOUT PHOTO** 

**WITH PHOTO** 

NON-DRIVER
IDENTIFICATION CARDS
21 YEARS OF AGE
OR OVER

**WITHOUT PHOTO** 

**WITH PHOTO** 

120 State Street Montpelier, Vermont 05603-0001 www.aot.state.vt.us