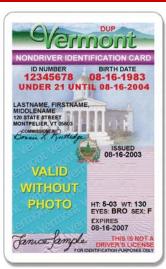

### **SAMPLE ID'S, PERMIT'S & LICENSES**

NON-DRIVER
IDENTIFICATION CARDS
UNDER 18 YEARS OF
AGE

WITHOUT PHOTO

NON-DRIVER
IDENTIFICATION CARDS
UNDER 21 YEARS OF
AGE

**WITHOUT PHOTO** 

**WITH PHOTO** 

NON-DRIVER
IDENTIFICATION CARDS
21 YEARS OF AGE
OR OVER

**WITHOUT PHOTO** 

**WITH PHOTO** 

120 State Street Montpelier, Vermont 05603-0001 www.aot.state.vt.us