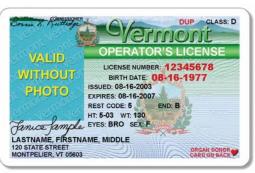

### **SAMPLE ID'S, PERMIT'S & LICENSES**

JUNIOR OPERATOR'S LICENSE UNDER 18 YEARS OF AGE

WITHOUT PHOTO

OPERATOR'S LICENSE
UNDER 21 YEARS OF
AGE

WITHOUT PHOTO

OPERATOR'S LICENSE 21 YEARS OF AGE OR OVER

**WITHOUT PHOTO** 

**WITH PHOTO** 

120 State Street Montpelier, Vermont 05603-0001 www.aot.state.vt.us