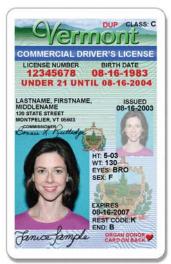

#### **SAMPLE ID'S, PERMIT'S & LICENSES**

COMMERCIAL DRIVER'S PERMIT UNDER 21 YEARS OF AGE

COMMERCIAL DRIVER'S LICENSE UNDER 21 YEARS OF AGE

COMMERCIAL DRIVER'S PERMIT
21 YEARS OF AGE
OR OVER

COMMERCIAL DRIVER'S LICENSE
21 YEARS OF AGE
OR OVER