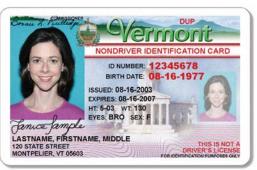

### **SAMPLE ID'S, PERMIT'S & LICENSES**

NON-DRIVER
IDENTIFICATION CARDS
UNDER 18 YEARS OF
AGE

WITHOUT PHOTO

NON-DRIVER
IDENTIFICATION CARDS
UNDER 21 YEARS OF
AGE

**WITHOUT PHOTO** 

**WITH PHOTO** 

NON-DRIVER
IDENTIFICATION CARDS
21 YEARS OF AGE
OR OVER

**WITHOUT PHOTO** 

**WITH PHOTO** 

120 State Street Montpelier, Vermont 05603-0001 www.aot.state.vt.us