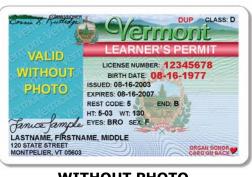

#### **SAMPLE ID'S, PERMIT'S & LICENSES**

**LEARNER'S PERMIT UNDER 18 YEARS OF AGE** 

WITHOUT PHOTO

LEARNER'S PERMIT **UNDER 21 YEARS OF AGE** 

WITHOUT PHOTO

**LEARNER'S PERMIT** 21 YEARS OF AGE **OR OVER** 

WITHOUT PHOTO

WITH PHOTO

120 State Street Montpelier, Vermont 05603-0001 www.aot.state.vt.us