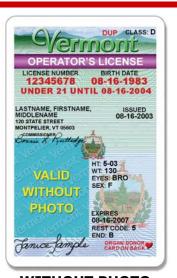

### **SAMPLE ID'S, PERMIT'S & LICENSES**

JUNIOR OPERATOR'S LICENSE UNDER 18 YEARS OF AGE

WITHOUT PHOTO

OPERATOR'S LICENSE
UNDER 21 YEARS OF
AGE

WITHOUT PHOTO

OPERATOR'S LICENSE 21 YEARS OF AGE OR OVER

**WITHOUT PHOTO** 

**WITH PHOTO** 

120 State Street Montpelier, Vermont 05603-0001 www.aot.state.vt.us