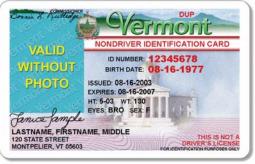

### **SAMPLE ID'S, PERMIT'S & LICENSES**

NON-DRIVER
IDENTIFICATION CARDS
UNDER 18 YEARS OF
AGE

WITHOUT PHOTO

NON-DRIVER
IDENTIFICATION CARDS
UNDER 21 YEARS OF
AGE

**WITHOUT PHOTO** 

**WITH PHOTO** 

NON-DRIVER
IDENTIFICATION CARDS
21 YEARS OF AGE
OR OVER

**WITHOUT PHOTO** 

**WITH PHOTO** 

120 State Street Montpelier, Vermont 05603-0001 www.aot.state.vt.us