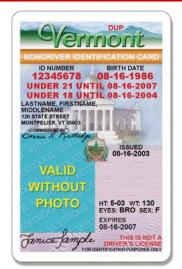

### **SAMPLE ID'S, PERMIT'S & LICENSES**

NON-DRIVER
IDENTIFICATION CARDS
UNDER 18 YEARS OF
AGE

WITHOUT PHOTO

NON-DRIVER
IDENTIFICATION CARDS
UNDER 21 YEARS OF
AGE

**WITHOUT PHOTO** 

**WITH PHOTO** 

NON-DRIVER
IDENTIFICATION CARDS
21 YEARS OF AGE
OR OVER

**WITHOUT PHOTO** 

**WITH PHOTO** 

120 State Street Montpelier, Vermont 05603-0001 www.aot.state.vt.us