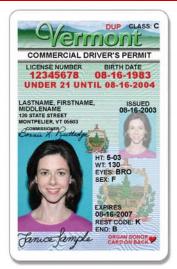

#### **SAMPLE ID'S, PERMIT'S & LICENSES**

COMMERCIAL DRIVER'S PERMIT UNDER 21 YEARS OF AGE

COMMERCIAL DRIVER'S LICENSE UNDER 21 YEARS OF AGE

COMMERCIAL DRIVER'S PERMIT
21 YEARS OF AGE
OR OVER

COMMERCIAL DRIVER'S LICENSE
21 YEARS OF AGE
OR OVER